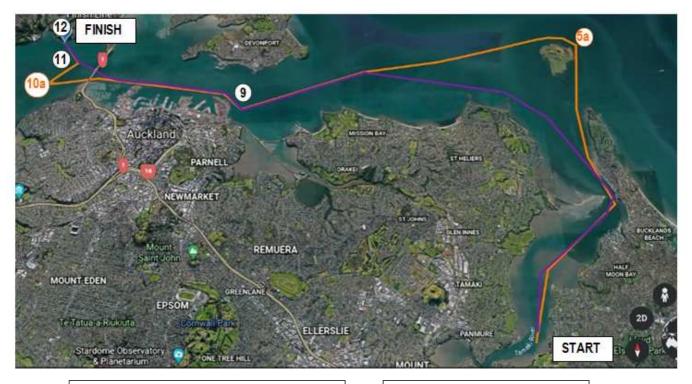

#### Point England Reserve 2

- Half Moon Bay 3
- (4) **Buckland Beach**
- Tahuna Torea Spit (5)
- 6 Karaha Beach
- (8) Beam Rock
- 9 **Compass Dolphin**
- (10) Westhaven Yellow Buoy
- 11 Rona Buoy
- (12) Finish - Birkenhead Terminal Wharf

Open Men's, Open Mixed, Master Men's, Masters Mixed, Senior Master Men's, Senior Masters Mixed,

- (10)
- (10a) Watchmen's Island
- (11) Rona Buoy
- (12) Finish Birkenhead Terminal Wharf

#### DESCRIPTION OF ROUTE

Once everyone leaves Panmure Wharf.

They will wind their way towards mouth of Tamaki Estuary

Pass Point England on ama side, pass Half Moon Bay on the non ama side towards the Tahuna Torea Spitwhich is on the ama side & Bucklands Beach non ama side.

The J19s to Golden Masters Men's, Women's & Mixed categories will via Left and paddle pass Karaka Beach around to St Heliers Bay then BeamRock.

Open Men's to Senior Master Men's & Mixed categories will keep to the non ama side & paddle off from Bucklands Beach and Muisk Point the head to Right of Browns Island, once around head to Beam Rock, then same course as women to Compass Dolphin Channel Marker to Watchman Island AMA turn then to AMA turn around Rona to Birkenhead.