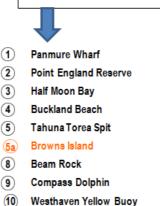

### Alternative Racecourse: Due to Adverse weather conditions

- 1 Panmure Wharf
- (2) Point England Reserve
- 3 Buckland Beach
- (4) Karaha Beach
- 5 St Heliers
- (6) Mission Bay
- (7) Compass Dolphin
- (8) Westhaven Yellow Buoy
- 9 Rona Buoy
- (10) Finish Birkenhead Terminal Wharf

#### DESCRIPTION OF ROUTE

Alternative course - 22km (for all teams)

J19s to Golden Master, Mens, Womens & Mixed pass Karaka Beach, St Heliers and hugthe Tamaki Drive and head to Compass Dolphin to Westhaven Yellow Buoy, by pass Rona and head to Birkenhead.